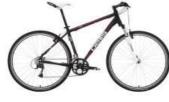

## On request (free of charge):

- Helmet
- Toe cages for the pedals
- Second set of back panniers

Men's Frame

### HYBRID BIKE (included in trip cost)

**CUBE Trekking**. High quality German-make hybrid bike, light Aluminum frame, Shimano DEORE accessories, 27 gears.

Removable handle bar bag with clear map case, flat tire kit (with extra inner tube), pump, rear rack and panniers (1 set per couple) water bottle holder and water bottle, odometer, kickstand, lock and a bell.