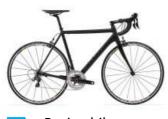

#### **RACING BIKE**

Equipped with removable handle bar bag with map case, repair kit (with extra inner tube), pump, two water bottle holders, water bottles, odometer, and lock.

Racing bike

Men's frame

Women's frame