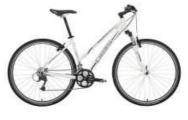

## On request (free of charge):

- Helmet
- Toe cages for the pedals
- Second set of back panniers

Men's Frame

### HYBRID BIKE (included in trip cost)

**CUBE Trekking**. High quality German-make hybrid bike, light Aluminum frame, Shimano DEORE accessories, 27 gears.

Removable handle bar bag with clear map case, flat tire kit (with extra inner tube), pump, rear rack and panniers (1 set per couple) water bottle holder and water bottle, odometer, kickstand, lock and a bell.