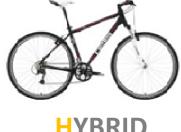

# **BIKE OPTIONS IN BORDEAUX**

The high quality, lightweight Hybrid bike is the default bike included in all our regular tours. With flat handlebars, lighter and with slightly thinner tires than a mountain bike, and comfortable position for touring, it is perfectly suited to the rides and terrain on your trip.

### HYBRID BIKE (included in trip cost)

**CUBE Trekking**. High quality German-make hybrid bike, light Aluminum frame, Shimano DEORE accessories, 27 gears.

Removable handle bar bag with clear map case, flat tire kit (with extra inner tube), pump, rear rack and panniers (1 set per couple) water bottle holder and water bottle, odometer, kickstand, lock and a bell.