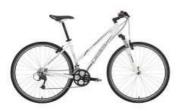

### HYBRID BIKE (included in trip cost)

**CUBE Trekking**. High quality German-make hybrid bike, light Aluminum frame, Shimano DEORE accessories, 27 gears.

Removable handle bar bag with clear map case, flat tire kit (with extra inner tube), pump, rear rack and panniers (1 set per couple) water bottle holder and water bottle, odometer, kickstand, lock and a bell.