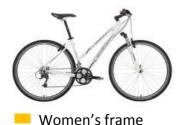

#### **RACING BIKE**

Equipped with removable handle bar bag with map case, repair kit (with extra inner tube), pump, two water bottle holders, water bottles, odometer, and lock.

Racing bike

Men's frame

Women's frame