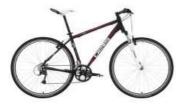

# **BIKE OPTIONS IN BORDEAUX**

The high quality, lightweight Hybrid bike is the default bike included in all our regular tours. With flat handlebars, lighter and with slightly thinner tires than a mountain bike, and comfortable position for touring, it is perfectly suited to the rides and terrain on your trip.

### HYBRID BIKE (included in trip cost)

**CUBE Trekking**. High quality German-make hybrid bike, light Aluminum frame, Shimano DEORE accessories, 27 gears.

Removable handle bar bag with clear map case, flat tire kit (with extra inner tube), pump, rear rack and panniers (1 set per couple) water bottle holder and water bottle, odometer, kickstand, lock and a bell.