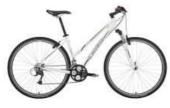

### HYBRID BIKE (included in trip cost)

**TREK 7.3 FX**. High quality hybrid bike, light Aluminum frame, Shimano DEORE accessories, 27 gears

Removable handle bar bag with clear map case, pump, flat tire kit (with extra inner tube), pump, rear rack and panniers (1 set per couple) water bottle holder and water bottle, kickstand, lock and a bell.