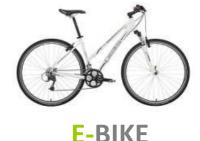

#### **E-BIKE**

**SCOTT ESub Tour 10**. The high quality E-Bike makes getting around easy. With comfortable geometry, and powered by Bosch with a 400wh battery, it allows you to do more than 150 Km without pedaling too much!

Equipped with removable handle bar bag with map case, repair kit (with extra inner tube), pump, rear rack and panniers, water bottle holder, water bottle, kickstand, lock and a bell.

Women's frame