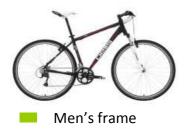

### HYBRID BIKE (included in trip cost)

**TREK 7.3 FX**. High quality hybrid bike, light Aluminum frame, Shimano DEORE accessories, 27 gears

Removable handle bar bag with clear map case, pump, flat tire kit (with extra inner tube), pump, rear rack and panniers (1 set per couple) water bottle holder and water bottle, kickstand, lock and a bell.