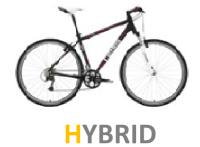

# **BIKE OPTIONS IN PROVENCE**

The high quality, lightweight Hybrid bike is the default bike included in all our regular tours. With flat handlebars, lighter and with slightly thinner tires than a mountain bike, and comfortable position for touring, it is perfectly suited to the rides and terrain on your trip.

## All our hybrid bikes come equipped with:

Removable handle bar bag with clear map case, flat tire kit (with extra inner tube), pump, lock, rear rack and panniers (1 set per couple) water bottle holder and water bottle, bell and kickstand.

### HYBRID BIKE (included in trip cost)

**TREK 7.3 FX**. High quality hybrid bike, light Aluminum frame, Shimano DEORE accessories, 27 gears

Removable handle bar bag with clear map case, pump, flat tire kit (with extra inner tube), pump, rear rack and panniers (1 set per couple) water bottle holder and water bottle, kickstand, lock and a bell.