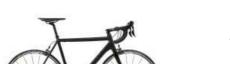

Racing bike

#### **RACING BIKE**

**CANNONDALE Synaps Carbon**. Ultra light carbon frame with comfort carbon fork, compact geometry. Men's and women's frames 48 to 61 inch.

Equipped with removable handle bar bag with map case, repair kit (with extra inner tube), pump, two water bottle holders, water bottles and lock.