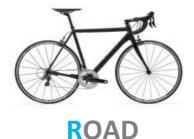

Racing bike

#### **RACING BIKE**

**CANNONDALE Synaps Carbon**. Ultra light carbon frame with comfort carbon fork, compact geometry. Men's and women's frames 48 to 61 inch.

Equipped with removable handle bar bag with map case, repair kit (with extra inner tube), pump, two water bottle holders, water bottles and lock.