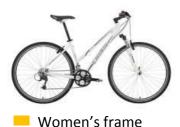

### HYBRID BIKE (included in trip cost)

**TREK 7.3 FX**. High quality hybrid bike, light Aluminum frame, Shimano DEORE accessories, 27 gears

Removable handle bar bag with clear map case, pump, flat tire kit (with extra inner tube), pump, rear rack and panniers (1 set per couple) water bottle holder and water bottle, kickstand, lock and a bell.