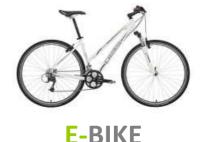

#### **E-BIKE**

BH Easy Motion Panasonic City Wave. The E-Bike makes getting around easy. With comfortable geometry, (dropped mid-bar) and powered with a 12 amp battery, it allows you to do more than 60 Km without pedaling too much!