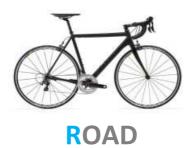

Equipped with removable handle bar bag with map case, repair kit (with extra inner tube), pump, water bottle holder, water bottle and lock.

Racing bike

Women's frame