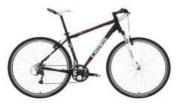

# **BIKE OPTIONS IN THE DORDOGNE**

The high quality, lightweight Hybrid bike is the default bike included in all our regular tours. With flat handlebars, lighter and with slightly thinner tires than a mountain bike, and comfortable position for touring, it is perfectly suited to the rides and terrain on your trip.

### HYBRID BIKE (included in trip cost)

**ORBEA Travel**. High quality hybrid bike, lightweight Aluminum frame, Shimano ACERA accessories, 27 gears.

Removable handle bar bag with clear map case, pump, flat tire kit (with extra inner tube), pump, rear rack and panniers (1 set per couple) water bottle holder and water bottle, kickstand, lock and a bell.