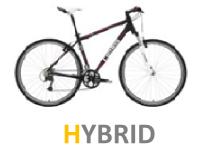

# **BIKE OPTIONS IN THE DORDOGNE**

The high quality, lightweight Hybrid bike is the default bike included in all our regular tours. With flat handlebars, lighter and with slightly thinner tires than a mountain bike, and comfortable position for touring, it is perfectly suited to the rides and terrain on your trip.

### HYBRID BIKE (included in trip cost)

**ORBEA Travel**. High quality hybrid bike, lightweight Aluminum frame, Shimano ACERA accessories, 27 gears.

Removable handle bar bag with clear map case, pump, flat tire kit (with extra inner tube), pump, rear rack and panniers (1 set per couple) water bottle holder and water bottle, kickstand, lock and a bell.