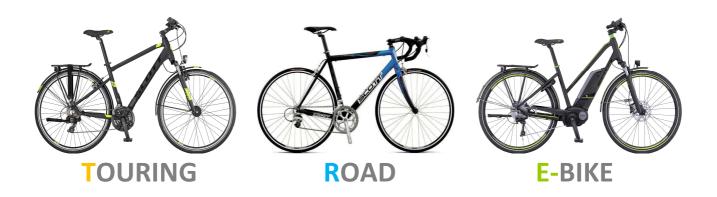

# **BIKE OPTIONS IN BURGUNDY**

The high quality, ultra-light Carbon frame road bike is the default bike included in our Challenge tours

Upon request, you can have a touring bike or an electric bike contact us for details

### All our touring bikes come equipped with

Removable handle bar bag with clear map case, flat tire kit (with extra inner tube), pump, lock, rear rack and panniers (1 set per couple) water bottle holder and water bottle, bell and kickstand.

# TOURING BIKE (included in trip cost)

The **GITANE TOURING SPORT LINE**. High quality French-made touring bike, light Aluminum frame, Shimano DEORE accessories, 27 gears

Removable handle bar bag with clear map case, pump, flat tire kit (with extra inner tube), pump, rear rack and panniers (1 set per couple) water bottle holder and water bottle, kickstand, lock and a bell.

### **RACING BIKE**

Equipped with removable handle bar bag with map case, repair kit (with extra inner tube), pump, two water bottle holders, water bottles and lock.

Racing bike

#### **E-BIKE**

Equipped with removable handle bar bag with map case, repair kit (with extra inner tube), pump, rear rack and panniers, water bottle holder, water bottle, kickstand, lock and a bell.

Women's frame