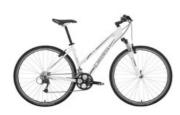

## On request (free of charge):

- Helmet
- Toe cages for the pedals
- Second set of back panniers

Men's Frame

Women's frame

#### **E-BIKE**

Equipped with removable handle bar bag with map case, repair kit (with extra inner tube), pump, rear rack and panniers, water bottle holder, water bottle, kickstand, lock and a bell.

Women's frame