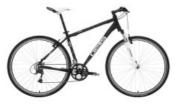

## On request (free of charge):

- Helmet
- Toe cages for the pedals
- Second set of back panniers

Men's Frame

Women's frame

# TOURING BIKE (included in trip cost)

The **GITANE TOURING SPORT LINE**. High quality French-made touring bike, light Aluminum frame, Shimano DEORE accessories, 27 gears

Removable handle bar bag with clear map case, pump, flat tire kit (with extra inner tube), pump, rear rack and panniers (1 set per couple) water bottle holder and water bottle, kickstand, lock and a bell.