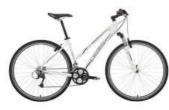

#### HYBRID BIKE (included in trip cost)

The GITANE HYBRID SPORT LINE. High quality French-made hybrid bike, light Aluminum frame, Shimano DEORE accessories, 27 gears

Removable handle bar bag with clear map case, pump, flat tire kit (with extra inner tube), pump, rear rack and panniers (1 set per couple) water bottle holder and water bottle, kickstand, lock and a bell.