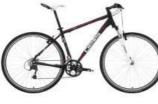

#### HYBRID BIKE (included in trip cost)

The GITANE HYBRID SPORT LINE. High quality French-made hybrid bike, light Aluminum frame, Shimano DEORE accessories, 27 gears

Removable handle bar bag with clear map case, pump, flat tire kit (with extra inner tube), pump, rear rack and panniers (1 set per couple) water bottle holder and water bottle, kickstand, lock and a bell.