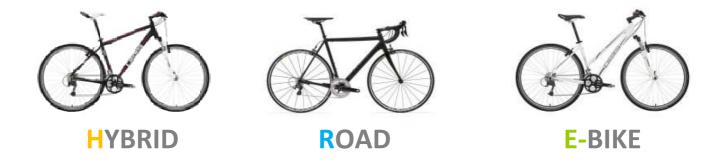

# **BIKE OPTIONS IN BURGUNDY**

The high quality, lightweight Hybrid bike is the default bike included in all our regular tours. With flat handlebars, lighter and with slightly thinner tires than a mountain bike, and comfortable position for touring, it is perfectly suited to the rides and terrain on your trip.

#### HYBRID BIKE (included in trip cost)

The GITANE HYBRID SPORT LINE. High quality French-made hybrid bike, light Aluminum frame, Shimano DEORE accessories, 27 gears

Removable handle bar bag with clear map case, pump, flat tire kit (with extra inner tube), pump, rear rack and panniers (1 set per couple) water bottle holder and water bottle, kickstand, lock and a bell.

### **E-BIKE**

SCOTT e-bikes. The high quality E-Bike makes getting around easy. With comfortable geometry, disc brakes, and powered by Bosch with a 400w battery, it allows you to do more than 100 Km without pedaling too much!