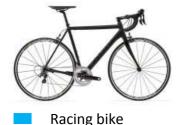

## **RACING BIKE**

Equipped with removable handle bar bag with map case, repair kit (with extra inner tube), pump, two water bottle holders, water bottles and lock.