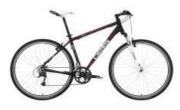

The high quality, lightweight Hybrid bike is the default bike included in all our regular tours. With flat handlebars, lighter, and with slightly thinner tires than a mountain bike, and comfortable position for touring, it is perfectly suited to the rides and terrain on your trip.

## All our hybrid bikes come equipped with:

Removable handle bar bag with clear map case, flat tire kit (with extra inner tube), pump, lock, rear rack and panniers (1 set per couple), odometer, water bottle holder and water bottle, bell and kickstand.

## **On request (free of charge):**

- Helmet
- Toe cages for the pedals
- Second set of back panniers

Men's Frame

Women's frame

Racing bike

SCOTT Subsport 20. High quality hybrid bike, light Aluminum frame, Shimano DEORE accessories, 27 gears.