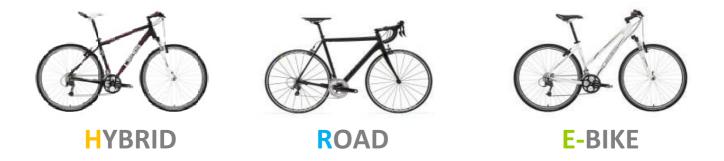

The high quality, lightweight Hybrid bike is the default bike included in all our regular tours. With flat handlebars, lighter, and with slightly thinner tires than a mountain bike, and comfortable position for touring, it is perfectly suited to the rides and terrain on your trip.

## All our hybrid bikes come equipped with:

Removable handle bar bag with clear map case, flat tire kit (with extra inner tube), pump, lock, rear rack and panniers (1 set per couple), odometer, water bottle holder and water bottle, bell and kickstand.

## **On request (free of charge):**

- Helmet
- Toe cages for the pedals
- Second set of back panniers

Men's Frame

Women's frame

Racing bike

SCOTT Subsport 20. High quality hybrid bike, light Aluminum frame, Shimano DEORE accessories, 27 gears.