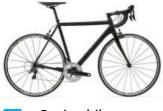

## **RACING BIKE**

CANNONDALE Synapse or SCOTT Solace (depending on availability of size). Both with Compact crankset. Ultra light carbon frame with comfort carbon fork, compact geometry. Full range of frame sizes.

Equipped with removable handle bar bag with map case, repair kit (with extra inner tube), pump, two water bottle holders, water bottles odometer, and lock.