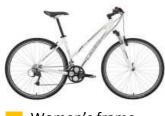

## **RACING BIKE**

CANNONDALE Synapse or SCOTT Solace (depending on availability of size). Both with Compact crankset. Ultra light carbon frame with comfort carbon fork, compact geometry. Full range of frame sizes.

Equipped with removable handle bar bag with map case, repair kit (with extra inner tube), pump, two water bottle holders, water bottles odometer, and lock.