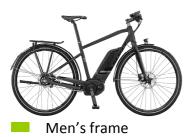

## **E-BIKE**

Racing bike

Women's frame

**CUBE or GIANT**, depending on availability. The high quality E-Bike makes getting around easy. With comfortable geometry, and powered by Bosch with a 360wh battery, it allows you to do more than 100 Km without pedaling too much!

Equipped with removable handle bar bag with map case, repair kit (with extra inner tube), pump, rear rack and panniers, water bottle holder, water bottle, kickstand, odometer, lock and a bell.