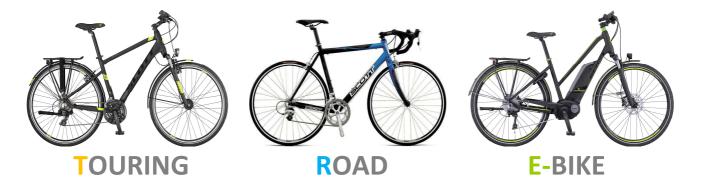

# **BIKE OPTIONS IN BORDEAUX**

The high quality, lightweight touring bike is the default bike included in all our regular tours. With flat handlebars, lighter and with slightly thinner tires than a mountain bike, and comfortable position for a full day of explorations, it is perfectly suited to the rides and terrain on your trip.

### TOURING BIKE (included in trip cost)

**TREK FX3.** High quality touring bike, light Aluminum frame, Shimano DEORE accessories, 27 gears shimano equipment

Removable handle bar bag with clear map case, flat tire kit (with extra inner tube), pump, rear rack and panniers (1 set per couple) water bottle holder and water bottle, odometer, kickstand, lock and a bell.