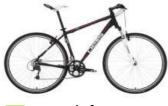

### **HYBRID BIKE**

The GITANE HYBRID SPORT LINE. High quality French-made hybrid bike, light Aluminum frame, Shimano DEORE accessories, 27 gears

Removable handle bar bag with clear map case, pump, flat tire kit (with extra inner tube), pump, rear rack and panniers (1 set per couple) water bottle holder and water bottle, kickstand, lock and a bell.

#### Men's frame

Women's frame