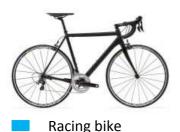

## RACING BIKE (included in trip cost)

WILLIERS (compact gearing) or SPECIALISED (triple plateau gearing) depending on availability. Shimano Ultegra equipment. Ultra light carbon frame with comfort carbon fork.

Equipped with removable handle bar bag with map case, repair kit (with extra inner tube), pump, two water bottle holders, water bottles and lock.