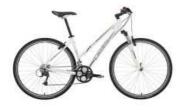

### **HYBRID BIKE**

The GITANE HYBRID SPORT LINE. High quality French-made hybrid bike, light Aluminum frame, Shimano DEORE accessories, 27 gears

Removable handle bar bag with clear map case, pump, flat tire kit (with extra inner tube), pump, rear rack and panniers (1 set per couple) water bottle holder and water bottle, kickstand, lock and a bell.

#### Men's frame

Women's frame