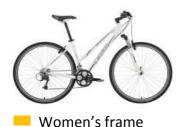

### **HYBRID BIKE**

The GITANE HYBRID SPORT LINE. High quality French-made hybrid bike, light Aluminum frame, Shimano DEORE accessories, 27 gears

Removable handle bar bag with clear map case, pump, flat tire kit (with extra inner tube), pump, rear rack and panniers (1 set per couple) water bottle holder and water bottle, kickstand, lock and a bell.

#### Men's frame

Women's frame