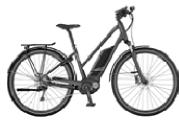

## **E-BIKE**

Kalkhoff Voyager Move B8 The E-Bike makes getting around easy. With comfortable geometry, (dropped mid-bar) and powered with a BOSCH battery, it allows you to do more than 120 Km without pedaling too much!

Women's frame