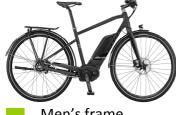

## **E-BIKE**

Kalkhoff Voyager Move B8 The E-Bike makes getting around easy. With comfortable geometry, (dropped mid-bar) and powered with a BOSCH battery, it allows you to do more than 120 Km without pedaling too much!

Equipped with removable handle bar bag with map case, repair kit (with extra inner tube), pump, rear rack and panniers, water bottle holder, water bottle, kickstand, lock and a bell.

Racing bike

Men's frame