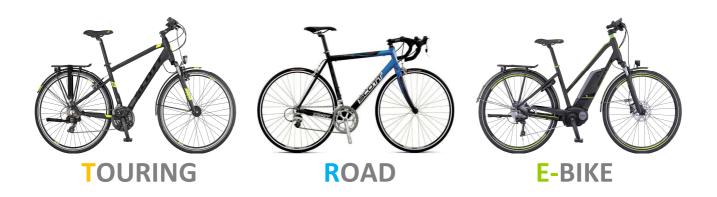

# **BIKE OPTIONS IN DORDOGNE**

The high quality, ultra-light Carbon frame road bike is the default bike included in our Challenge tours

Upon request, you can have a touring bike or an electric bike contact us for details

# TOURING BIKE (included in trip cost)

FOCUS CRATER LAKE LITE High quality touring bike, lightweight Aluminum frame, Shimano DEORE accessories, 27 gears.

Removable handle bar bag with clear map case, pump, flat tire kit (with extra inner tube), pump, rear rack and panniers (1 set per couple) water bottle holder, water bottle, kickstand, lock and a bell.

## **E-BIKE**

Kalkhoff Voyager Move B8 The E-Bike makes getting around easy. With comfortable geometry, (dropped mid-bar) and powered with a BOSCH battery, it allows you to do more than 120 Km without pedaling too much!