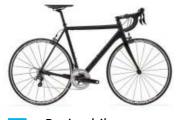

#### **RACING BIKE**

Equipped with removable handle bar bag with map case, repair kit (with extra inner tube), pump, water bottle holder, water bottle and lock.

Equipped with removable handle bar bag with map case, repair kit (with extra inner tube), pump, rear rack and panniers, water bottle holder, water bottle, kickstand, lock and a bell.

Racing bike

Men's frame