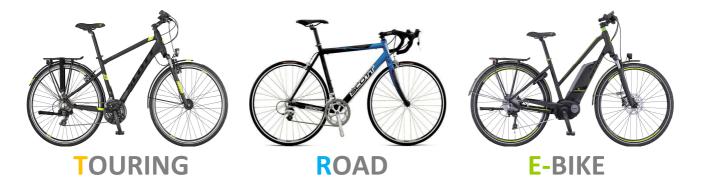

### TOURING BIKE (included in trip cost)

**FOCUS CRATER LAKE LITE** High quality touring bike, lightweight Aluminum frame, Shimano DEORE accessories, 27 gears.

Removable handle bar bag with clear map case, pump, flat tire kit (with extra inner tube), pump, rear rack and panniers (1 set per couple) water bottle holder, water bottle, kickstand, lock and a bell.

## **RACING BIKE**

**MEGAMO R10 105**, Lightweight Aluminum frame with comfortable, compact geometry. This series will fit riders from 1m55 to 1m93 (5'1ft to 6'4ft). Carbon fork and Shimano 105 equipment

## **E-BIKE**

easy. With comfortable geometry, (dropped mid-bar) and powered with a BOSCH battery, it allows you to do more than 120 Km without pedaling too much!

Kalkhoff Voyager Move B8 The E-Bike makes getting around