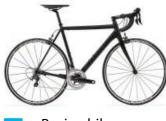

## **RACING BIKE**

**MEGAMO R10 105**, Lightweight Aluminum frame with comfortable, compact geometry. This series will fit riders from 1m55 to 1m93 (5'1ft to 6'4ft). Carbon fork and Shimano 105 equipment

Equipped with removable handle bar bag with map case, repair kit (with extra inner tube), pump, water bottle holder, water bottle and lock.