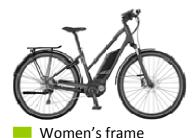

## **E-BIKE**

easy. With comfortable geometry, (dropped mid-bar) and powered with a BOSCH battery, it allows you to do more than 120 Km without pedaling too much!

Kalkhoff Voyager Move B8 The E-Bike makes getting around

Equipped with removable handle bar bag with map case, repair kit (with extra inner tube), pump, rear rack and panniers, water bottle holder, water bottle, kickstand , lock and a bell.

Racing bike