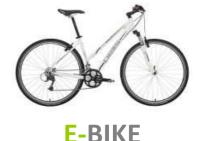

#### **E-BIKE**

The high quality GIANT E-Bike makes getting around easy. With comfortable geometry, and powered by a Yamaha motor, it allows you to do up to 90km Km without pedaling too much!

Equipped with removable handle bar bag with map case, repair kit (with extra inner tube), pump, rear rack and panniers, water bottle holder, water bottle, kickstand, lock and a bell