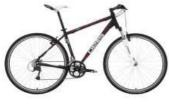

# **BIKE OPTIONS IN CANAL DU MIDI**

The high quality Hybrid bike is the default bike included in all our regular tours. With flat handlebars, lighter and with slightly thinner tires than a mountain bike, and comfortable position for touring, it is perfectly suited to the rides and terrain on your trip.

#### HYBRID BIKE (included in trip cost)

The. High quality hybrid bike, light Aluminum frame, Shimano accessories, 21 gears and front suspension

Removable handle bar bag with clear map case, pump, flat tire kit (with extra inner tube), pump, rear rack and panniers (1 set per couple) water bottle holder and water bottle, kickstand, lock and a bell.