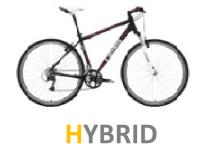

# **BIKE OPTIONS IN CANAL DU MIDI**

The high quality Hybrid bike is the default bike included in all our regular tours. With flat handlebars, lighter and with slightly thinner tires than a mountain bike, and comfortable position for touring, it is perfectly suited to the rides and terrain on your trip.

#### HYBRID BIKE (included in trip cost)

The. High quality hybrid bike, light Aluminum frame, Shimano accessories, 21 gears and front suspension

Removable handle bar bag with clear map case, pump, flat tire kit (with extra inner tube), pump, rear rack and panniers (1 set per couple) water bottle holder and water bottle, kickstand, lock and a bell.